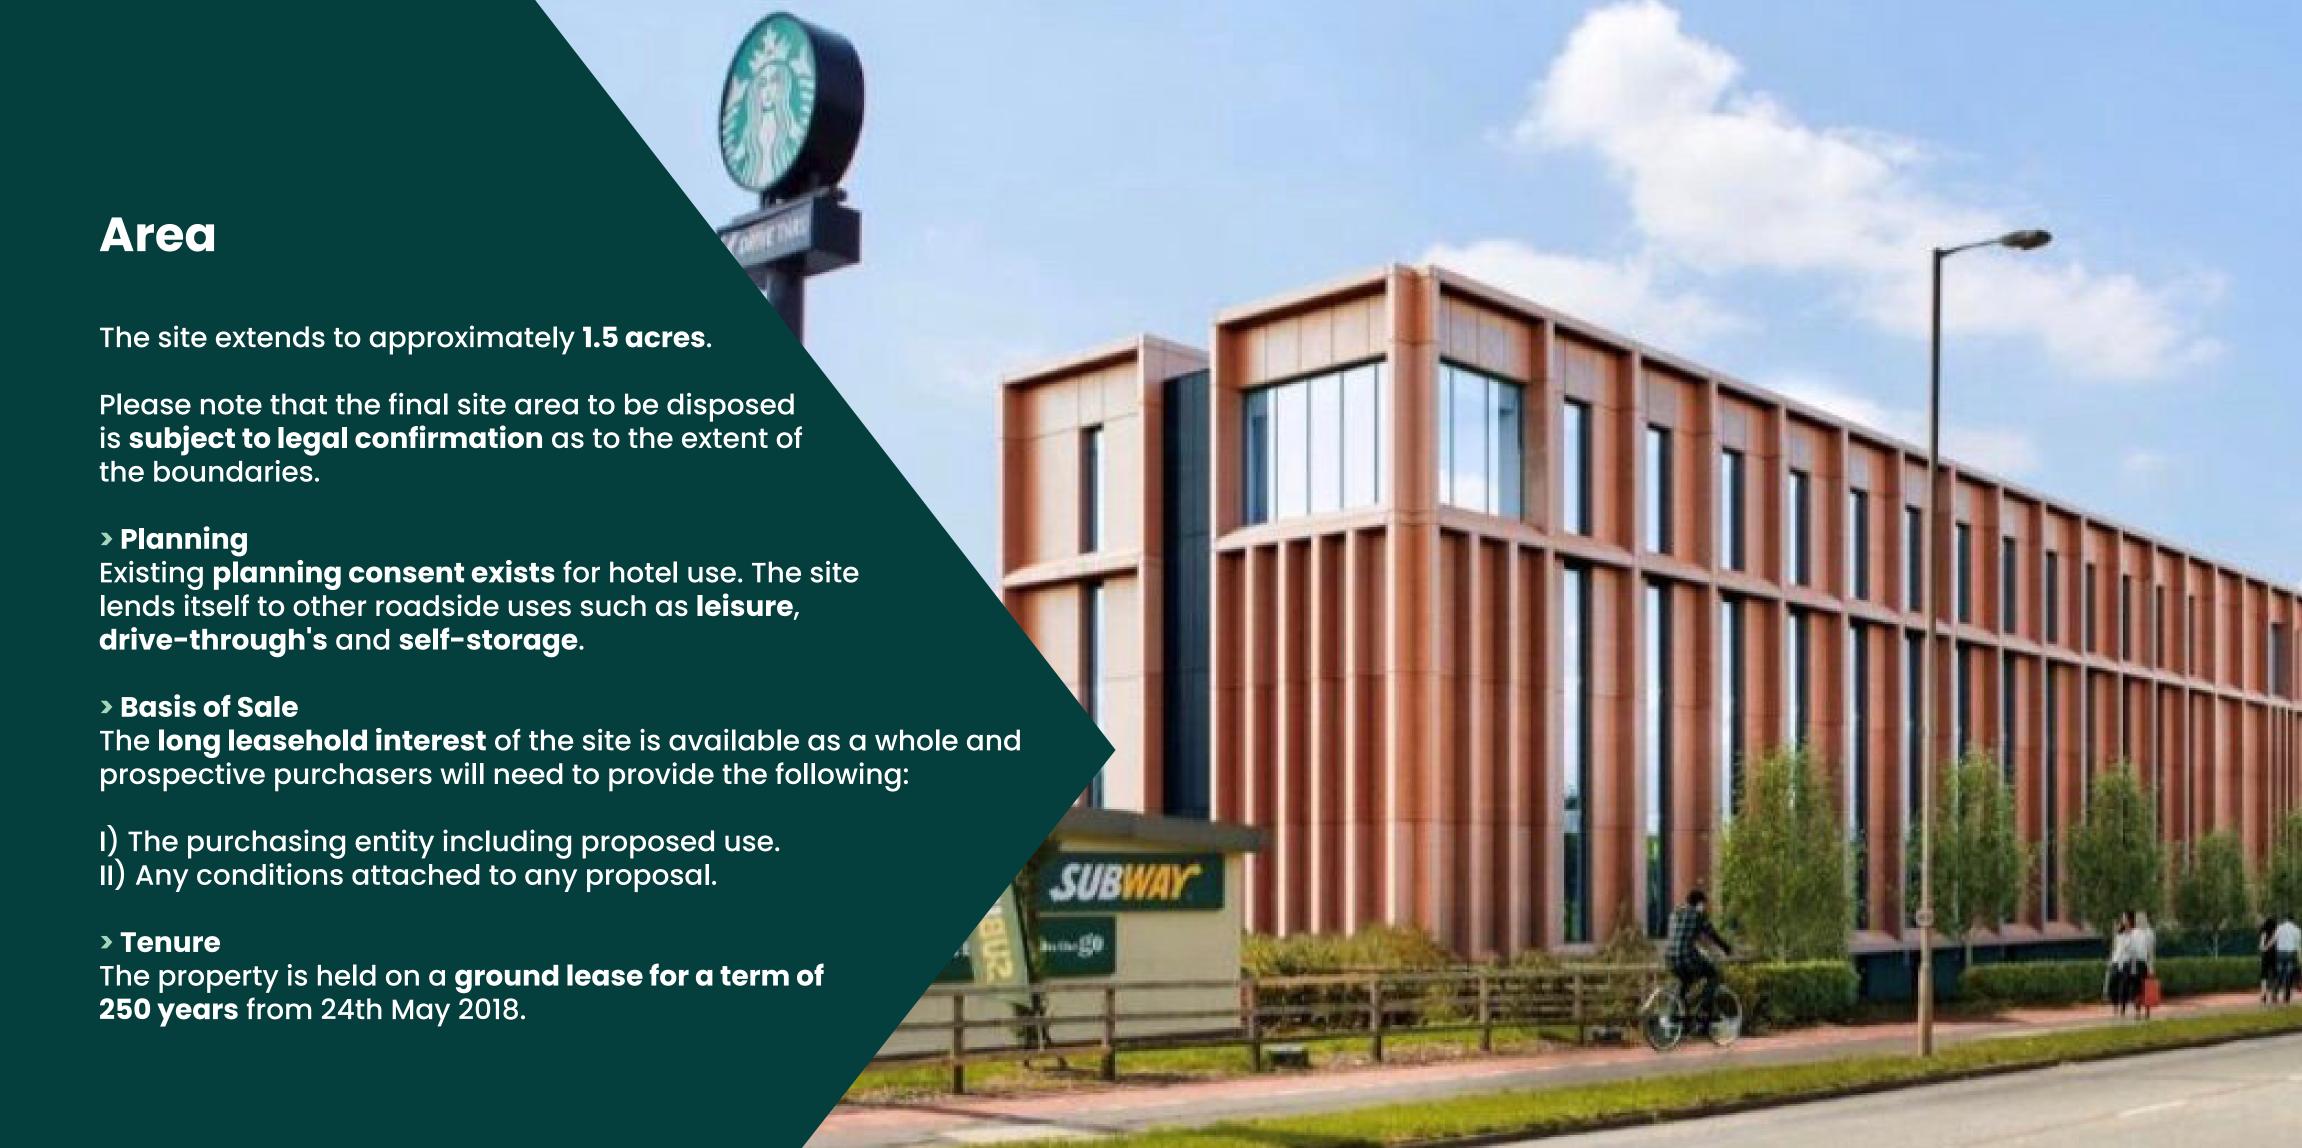

on Speke Boulevard which connects to Junction 1 of the Knowsley Expressway leading to the M62 / M57 and M58.

The M6 / M62 Interchange is approx 17 miles to the east.

New Mersey Retail Park is within a short distance and features major retailers such M&S Food, Boots, Next, Pets At Home & B&Q.

> Air

Liverpool Airport is located I mile to the south and is one of the UK's fastest growing airport with direct flights to most major European cities.

Manchester Airport is located 28 miles to the east and is the UK's third busiest airport in terms of passenger numbers. It also serves as one of the largest freight airports in the UK.

> Rail

Liverpool Lime Street and South Parkway have excellent rail links, providing mainline service connections to all major UK towns and cities.

RIDLEYTHAW





RIDLEYTHAW

**CGI of Proposed Hotel**