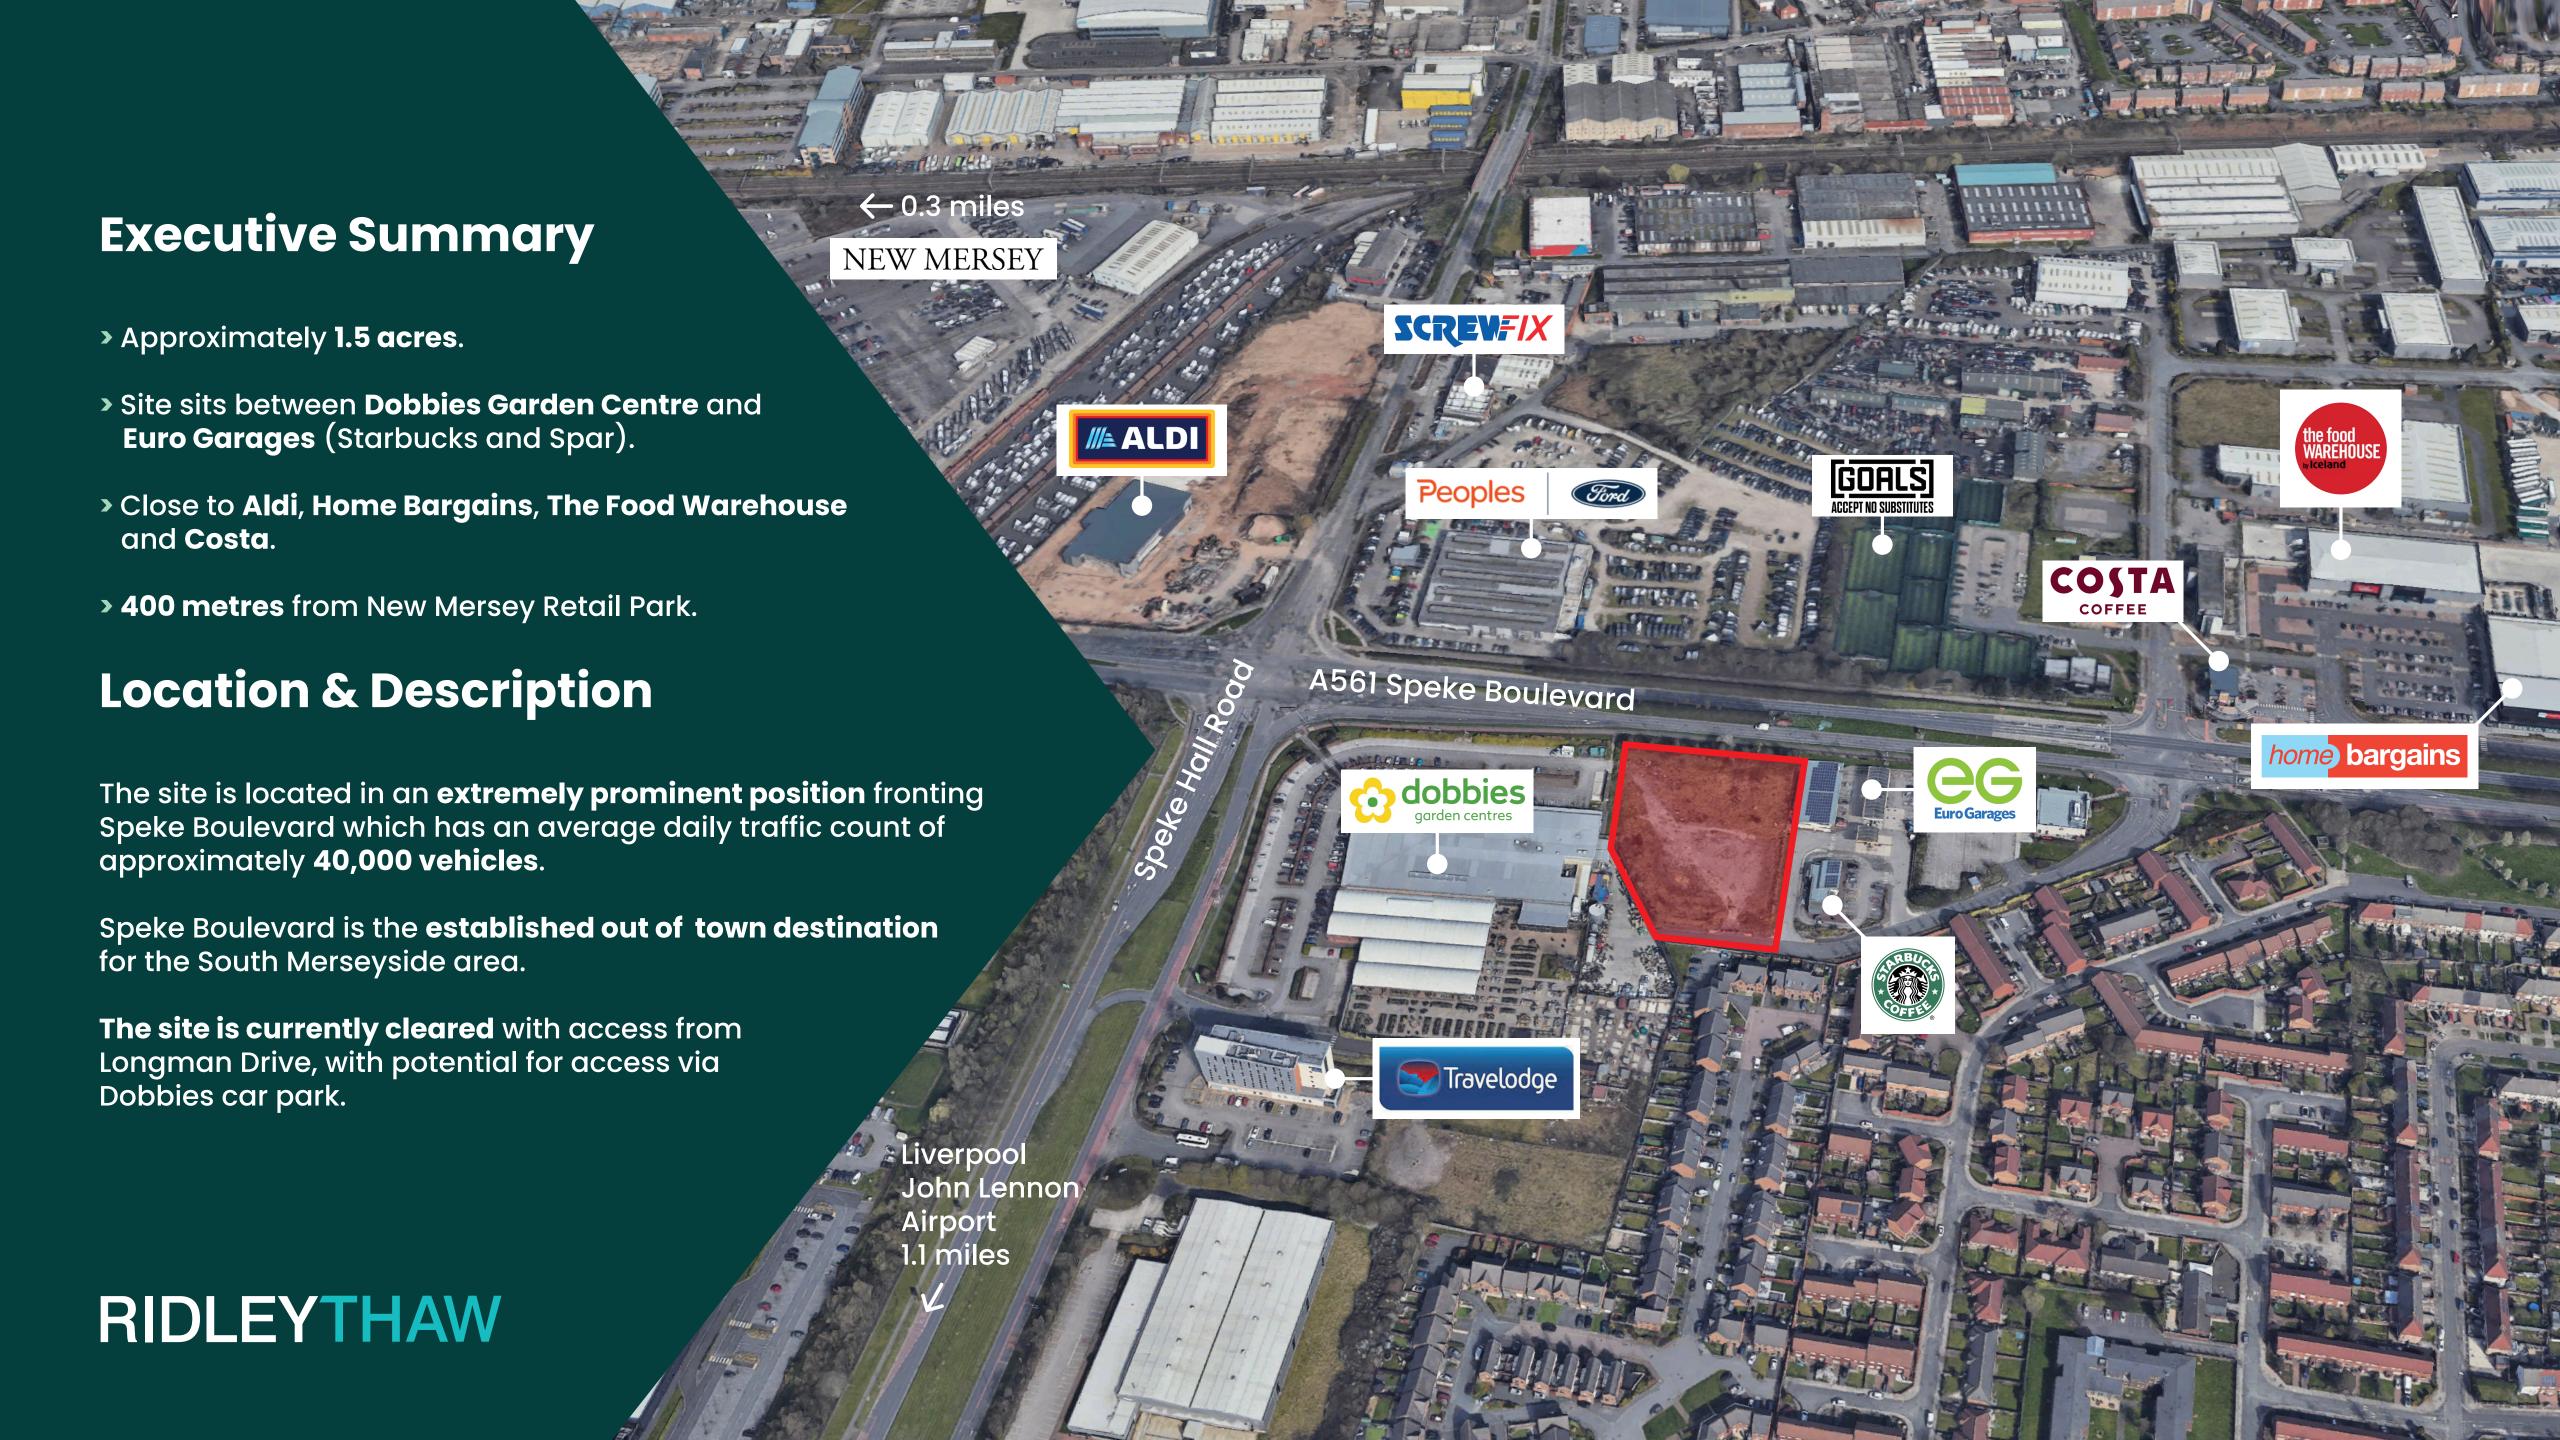

## Location > Road

Speke Point is situated on Speke Boulevard which connects to Junction 1 of the Knowsley Expressway leading to the M62 / M57 and M58.

The M6 / M62 Interchange is approx 17 miles to the east.

New Mersey Retail Park is within a short distance and features major retailers such M&S Food, Boots, Next, Pets At Home & B&Q.

> Air

Liverpool Airport is located I mile to the south and is one of the UK's fastest growing airport with direct flights to most major European cities.

Manchester Airport is located 28 miles to the east and is the UK's third busiest airport in terms of passenger numbers. It also serves as one of the largest freight airports in the UK.

> Rail

Liverpool Lime Street and South Parkway have excellent rail links, providing mainline service connections to all major UK towns and cities.