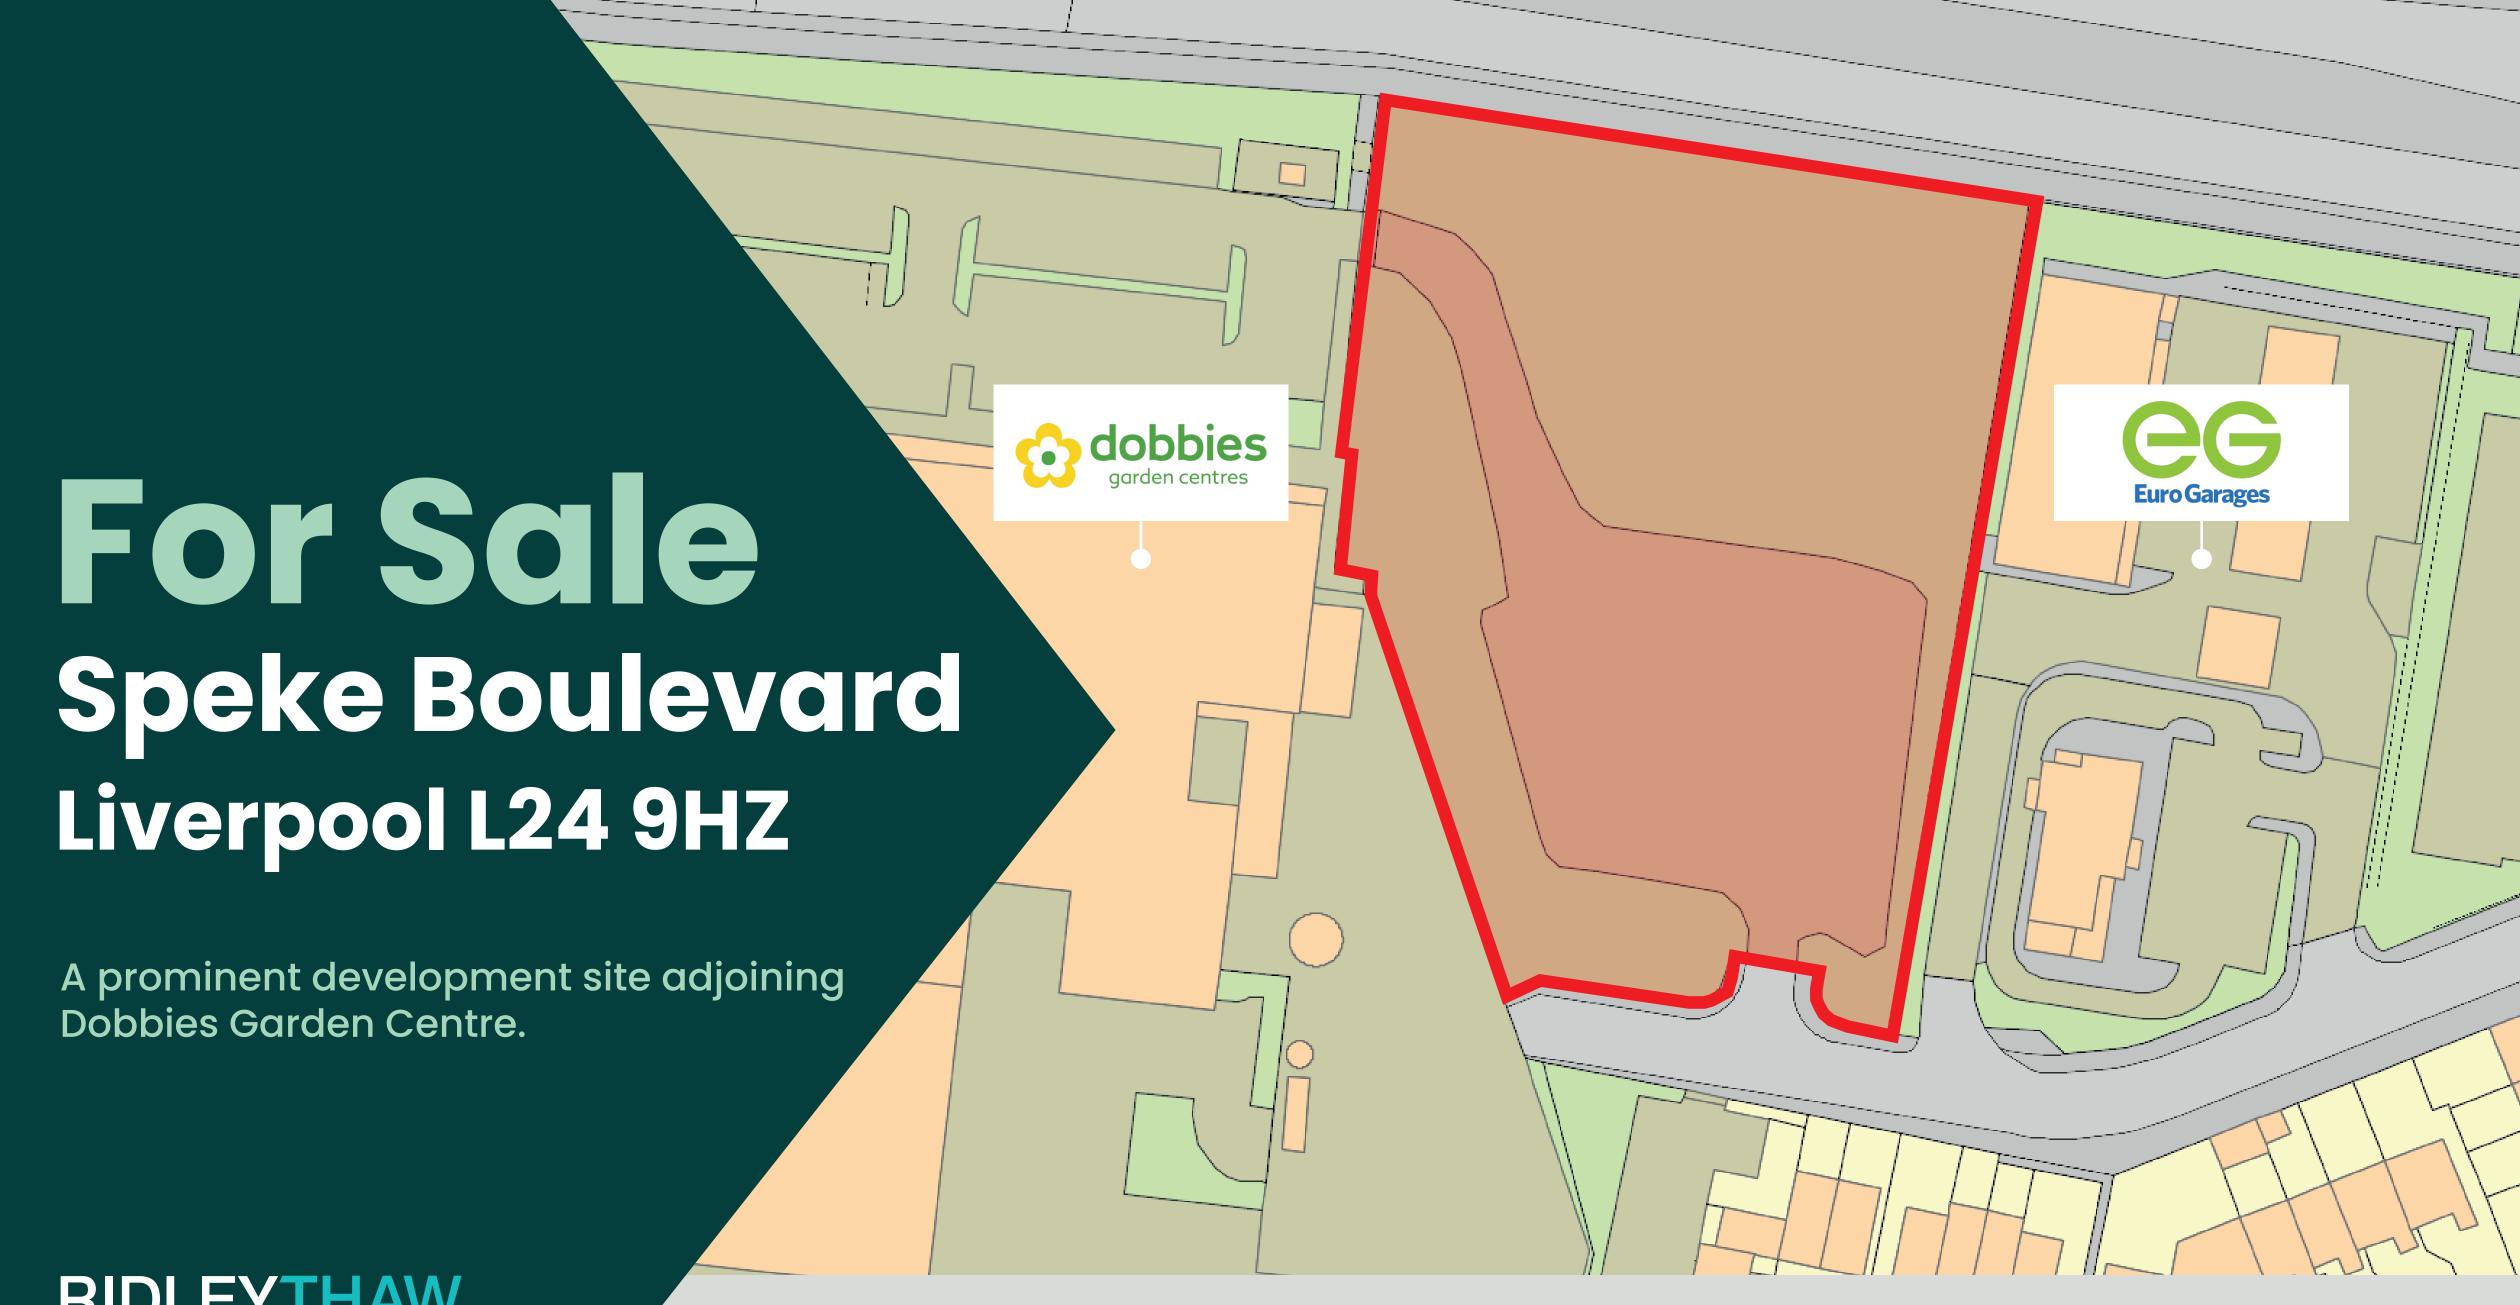

RIDLEYTHAW

Speke Boulevard, Speke, Liverpool L24 9HZ



## Location > Road

Speke Point is situated on Speke Boulevard which connects to Junction 1 of the Knowsley Expressway leading to the M62 / M57 and M58.

The M6 / M62 Interchange is approx 17 miles to the east.

New Mersey Retail Park is within a short distance and features major retailers such M&S Food, Boots, Next, Pets At Home & B&Q.

> Air

Liverpool Airport is located I mile to the south and is one of the UK's fastest growing airport with direct flights to most major European cities.

Manchester Airport is located 28 miles to the east and is the UK's third busiest airport in terms of passenger numbers. It also serves as one of the largest freight airports in the UK.

> Rail

Liverpool Lime Street and South Parkway have excelle