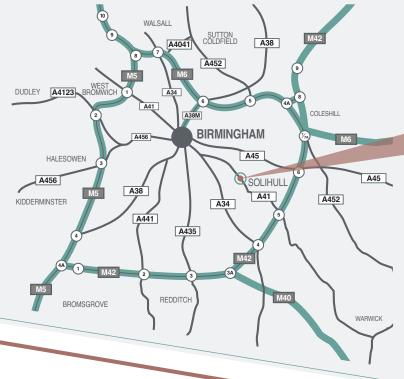

## LOCATION

Located on Warwick Road, Virginia House is within close proximity to Solihull Town Centre and its convenient public transport links (Olton Railway Station). The building provides easy access to the M42 Corridor and is within 5 miles of Birmingham City Centre.

SAT NAV REF: B92 7HX