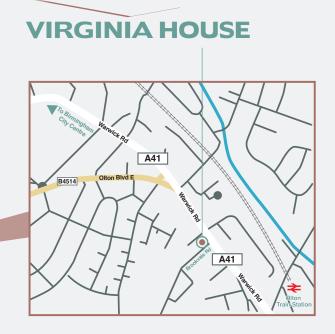

## LOCATION

Located on Warwick Road, Virginia House is within close proximity to Solihull Town Centre and its convenient public transport links (Olton Railway Station). The building provides easy access to the M42 Corridor and is within 5 miles of Birmingham City Centre.

SAT NAV REF: B92 7HX