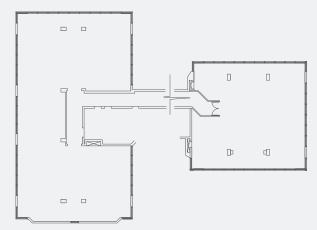

# 928 SQ.FT - 11,166 SQ.FT

**VIRGINIA HOUSE** 

CENTRAL TO BUSINESS SOLIHULL

SUPERB OFFICE SPACE IN SOLIHULL WITH ON-SITE PARKING LOCATED CLOSE TO THE TOWN CENTRE & M42 CORRIDOR

W W W . V I R G I N I A H O U S E S O L I H U L L . C O . U K

## SPECIFICATION

Virginia House provides refurbished office suites that benefit from:

- Glazed reception
- DDA Compliance 0
- Kitchenette 0
- 0 Passenger lift

- LG7 Compliant lighting 0
  - Generous on-site parking
- EPC C (54 points)



**TYPICAL FLOORPLAN** 



### **TERMS & TENURE**

The accommodation is available on new effective FRI leases for a term of years to be agreed.

#### WWW.VIRGINIAHOUSESOLIHULL.CO.UK



#### **VICKI BURNETT**

- D. 0121 214 9938 E. vicki.burnett@eu.jll.com
  - W. www.jll.com



### **CHARLES WARRACK**

- D. 0121 234 0457
- E. charles.warrack@johnsonfellows.co.uk
- W. www.johnsonfellows.co.uk
- Misrepresentation Act 1967. Unfair Contract Terms Act 1977 The Property Misdescriptions Act 1991. These particulars are issued without any responsibility on the part of the agent and are not to be construed as containing any representation or fact upon which any person is entitled to rely. Neither the agent nor any person in their employment has any authority to make or give any representation or war