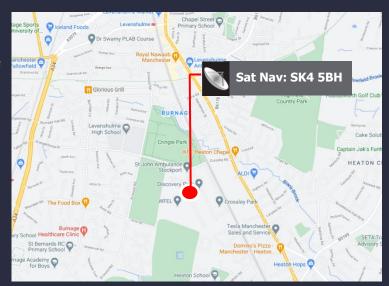

### TO LET

Hybrid Accomodation 3,750 sq.ft

- Generous Parking
- 24 Hour Security Guard
- Fantastic refurbishment
- · Ideal for a variety of uses including office, gym, training

Discovery House Crossley Road Stockport SK4 5BH

#### Location

Discovery House occupies a prominent position at the entrance to Discovery Park, which in turn fronts Crossley Road, close to the A6 Wellington Road North.

The property is located within 2 miles of Junction 1 of the M60 Orbital Motorway and approximately 7 miles from Manchester Airport.