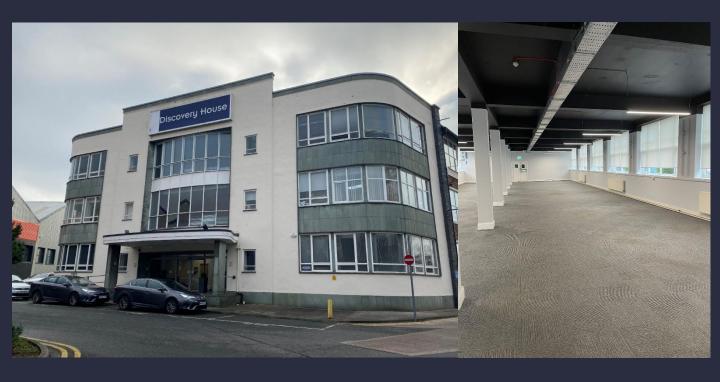

### TO LET

Hybrid Accomodation 3,750 sq.ft

- Generous Parking
- 24 Hour Security Guard
- Fantastic refurbishment
- · Ideal for a variety of uses including office, gym, training

Discovery House Crossley Road Stockport SK4 5BH

#### Location

Discovery House occupies a prominent position at the entrance to Discovery Park, which in turn fronts Crossley Road, close to the A6 Wellington Road North.

The property is located within 2 miles of Junction 1 of the M60 Orbital Motorway and approximately 7 miles from Manchester Airport.

### Description

The property comprises a 3-storey hybrid space. There is an 8-person passenger lift, providing access to all floors of the premises. The property benefits from a 24-hour security guard and CCTV and generous parking facilities at the rear of the building.

### Accommodation

Ground Floor: 3,750 sq. ft.