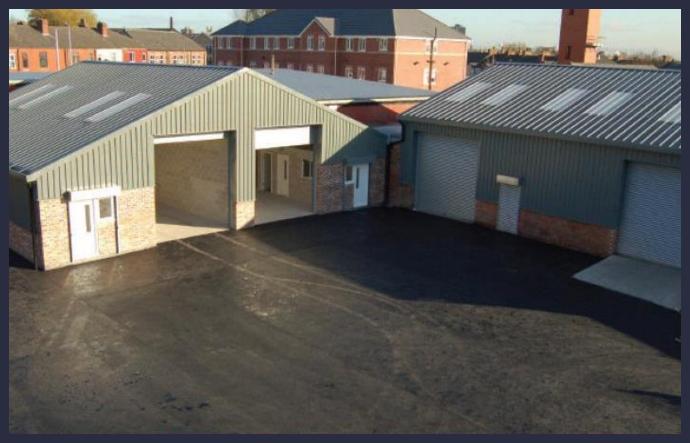

# RIDLEYTHAW

Warehouse/ Industrial Unit 2,786 sq.ft.

Concept Green Business Park George Street Eccles Wavs M30 0RG

- Easy access to M60 & M602 Motorways
- Secure site
- Popular local trading estate

#### Location

The subject property is located on Concept Green Business Park which is located off George Street close to the junction with Liverpool Road (A57) which, in turn, connects with Junction 11 M60 and J2 M602 Motorways. The main M62/M602 interchange is nearby, and Manchester City Centre is within easy reach.

#### Description

Concept Green Business Park provides a development of high quality industrial/ workshop units. The buildings comprise steel portal frames with part brick part clad elevations incorporating the following features: