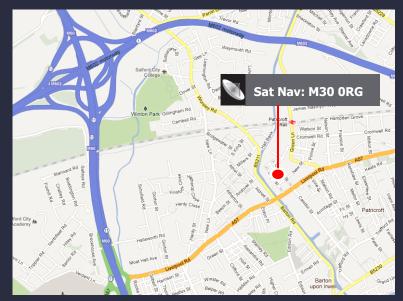

#### Location

The subject property is located on Concept Green Business Park which is located off George Street close to the junction with Liverpool Road (A57) which, in turn, connects with Junction 11 M60 and J2 M602 Motorways. The main M62/M602 interchange is nearby, and Manchester City Centre is within easy reach.