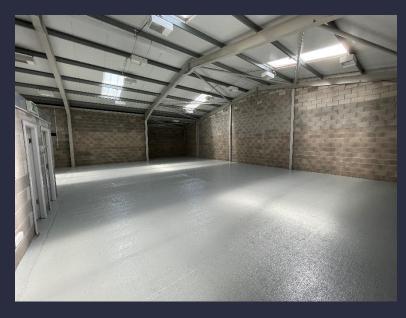

#### Description

Concept Green Business Park provides a development of high quality industrial/ workshop units. The buildings comprise steel portal frames with part brick part clad elevations incorporating the following features:

- Category 2 Lighting in offices
- Energy efficient lighting in warehouse/ production area
- 3 Phase electricity
- Clear working height of 3.5m

#### Availability

Unit 3

(258.83 sq.m)